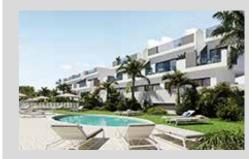

## **BUILT SURFACES**

| Stairs<br>House<br>Terrace<br>Solarium | 9.30<br>79.00<br>22.65<br>76.94 | m |
|----------------------------------------|---------------------------------|---|
| Stairs to solarium                     | 4.20                            | m |
| TOTAL                                  | 192.09                          | m |

## **USEFUL SURFACES**

| P | 1 | 1 |
|---|---|---|
|   |   |   |

| P 1                 |       |                |
|---------------------|-------|----------------|
| Living-Room-Kitchen | 29.45 | m <sup>2</sup> |
| Bedroom 1           | 11.95 | m <sup>2</sup> |
| Bedroom 2           | 10.60 | m <sup>2</sup> |
| Bathroom 1          | 3.92  | m <sup>2</sup> |
| Bathroom 2          | 3.68  | m <sup>2</sup> |
| Corridor            | 1.05  |