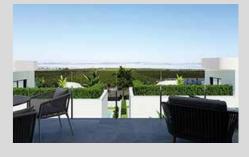

## **BUILT SURFACES**

| Stairs<br>House<br>Terrace<br>Solarium | 9.30<br>79.00<br>22.65<br>76.94 | m |
|----------------------------------------|---------------------------------|---|
| Stairs to solarium                     | 4.20                            | m |
| TOTAL                                  | 192.09                          | m |

## **USEFUL SURFACES**

| P | 1 | 1 |
|---|---|---|
|   |   |   |

| P 1                 |       |                |
|---------------------|-------|----------------|
| Living-Room-Kitchen | 29.45 | m <sup>2</sup> |
| Bedroom 1           | 11.95 | m <sup>2</sup> |
| Bedroom 2           | 10.60 | m <sup>2</sup> |
| Bathroom 1          | 3.92  | m <sup>2</sup> |
| Bathroom 2          | 3.68  | m <sup>2</sup> |
| Corridor            | 1.05  |