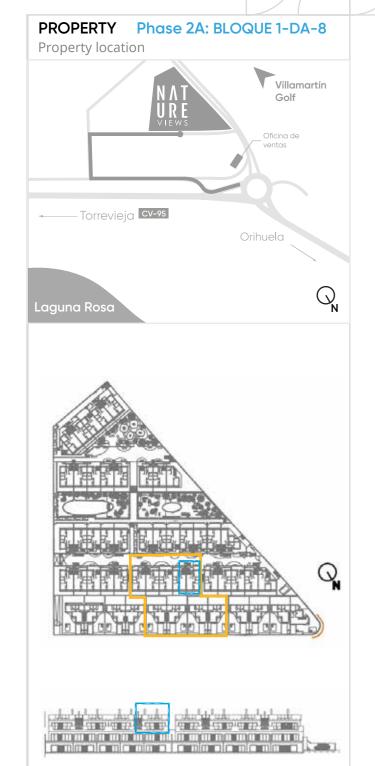

## **BUILT SURFACES**

| Stairs<br>House<br>Terrace<br>Solarium | 9.30<br>79.00<br>22.65<br>76.94 | m |
|----------------------------------------|---------------------------------|---|
| Stairs to solarium                     | 4.20                            | m |
| TOTAL                                  | 192.09                          | m |

## **USEFUL SURFACES**

| P | 1 | 1 |
|---|---|---|
|   |   |   |

| P 1                 |       |                |
|---------------------|-------|----------------|
| Living-Room-Kitchen | 29.45 | m <sup>2</sup> |
| Bedroom 1           | 11.95 | m <sup>2</sup> |
| Bedroom 2           | 10.60 | m <sup>2</sup> |
| Bathroom 1          | 3.92  | m <sup>2</sup> |
| Bathroom 2          | 3.68  | m <sup>2</sup> |
| Corridor            | 1.05