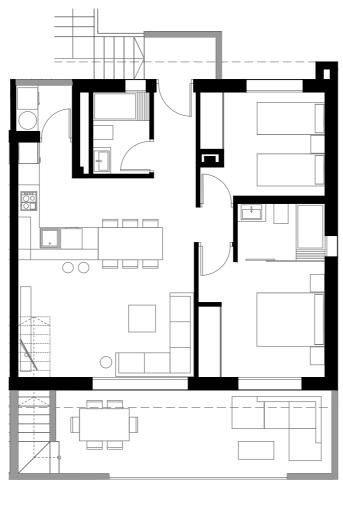

## **USEFUL SURFACES**

| P | 1 | 1 |
|---|---|---|
|   |   |   |

| P 1                 |       |                |
|---------------------|-------|----------------|
| Living-Room-Kitchen | 29.45 | m <sup>2</sup> |
| Bedroom 1           | 11.95 | m <sup>2</sup> |
| Bedroom 2           | 10.60 | m <sup>2</sup> |
| Bathroom 1          | 3.92  | m <sup>2</sup> |
| Bathroom 2          | 3.68  | m <sup>2</sup> |
| Corridor            | 1.05  |                |
| Hall                | 2.88  | m <sup>2</sup> |
| Laundry room        | 2.07  | m <sup>2</sup> |
|                     |       |                |
| Total House         | 65.60 | m <sup>2</sup> |
| Total Terrace       | 18.25 | m <sup>2</sup> |
| Total Solarium      | 74 35 | $m^2$          |