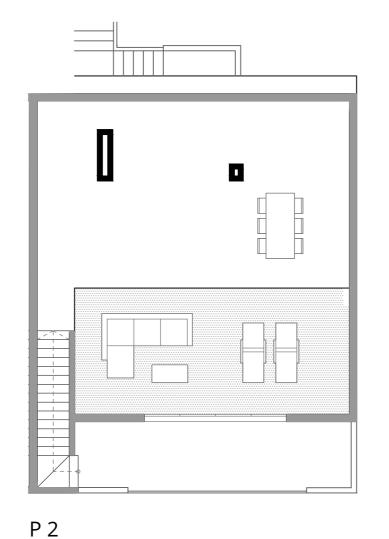

## **USEFUL SURFACES**

| P | 1 | 1 |
|---|---|---|
|   |   |   |

| P 1                 |       |                |
|---------------------|-------|----------------|
| Living-Room-Kitchen | 29.45 | m <sup>2</sup> |
| Bedroom 1           | 11.95 | m <sup>2</sup> |
| Bedroom 2           | 10.60 | m <sup>2</sup> |
| Bathroom 1          | 3.92  | m <sup>2</sup> |
| Bathroom 2          | 3.68  | m <sup>2</sup> |
| Corridor            | 1.05  |                |
| Hall                | 2.88  | m <sup>2</sup> |
| Laundry room        | 2.07  | m <sup>2</sup> |
|                     |       |                |
| Total House         | 65.60 | m <sup>2</sup> |
| Total Terrace       | 18.25 | m <sup>2</sup> |
| Total Solarium      | 74 35 | $m^2$          |